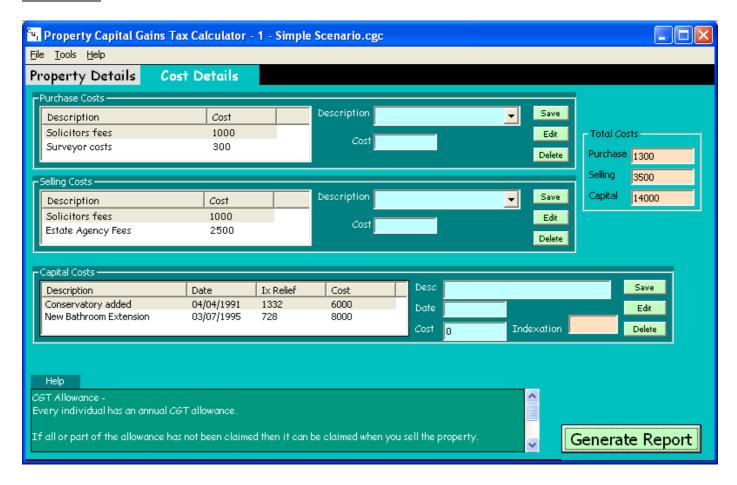

## Cost Details

This screen allows you to capture all the capital costs associated with the property. These include:

- Purchase Costs
- Selling Costs
- Capital Costs

Don't forget you also have interactive help right throughout the application.