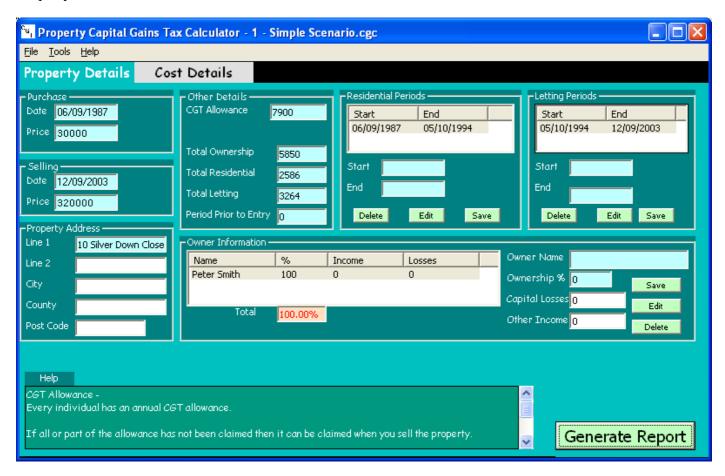

## Property Details Screen

This screen allows you to capture all your property details. These include:

- Purchasing Details
- Selling Details
- Property address details
- Ownership Details
- Residential periods
- Letting periods

You also have interactive help to help you throughout the application.