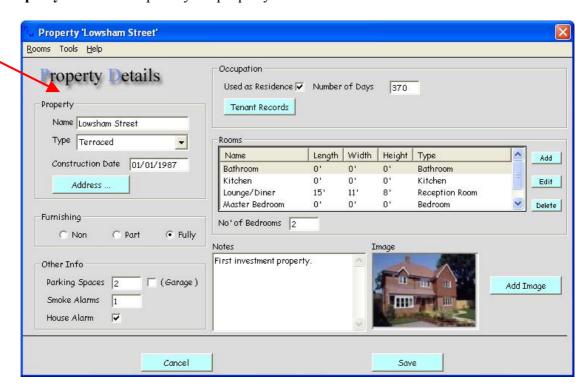

## Main Menu

PROPERTY MANAGER

Property Ma

Property Manager – Capture all your property details including all costs

**Property Details** – Capture your property details.

**Purchase Details** – Capture your property purchasing details including ownership details.