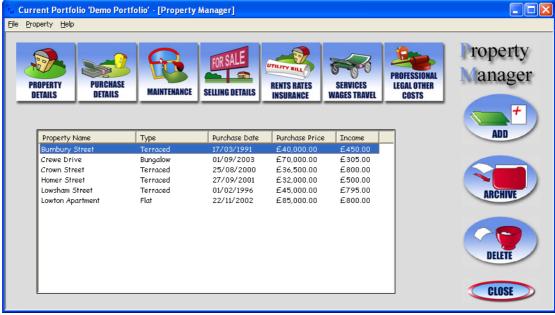

## Main Menu

PROPERTY MANAGER

Property Ma

Property Manager – Capture all your property details including all costs

**Property Details** – Capture your property details.

**Purchase Details** – Capture your property purchasing details including ownership details.

**Maintenance & Repair Costs** – Capture all maintenance, repair and furnishing costs in a simple and logical manner.

**Rents, Rates & Insurance** – Set-up your insurance policies and enter your standing orders / direct debit details in one simple step.