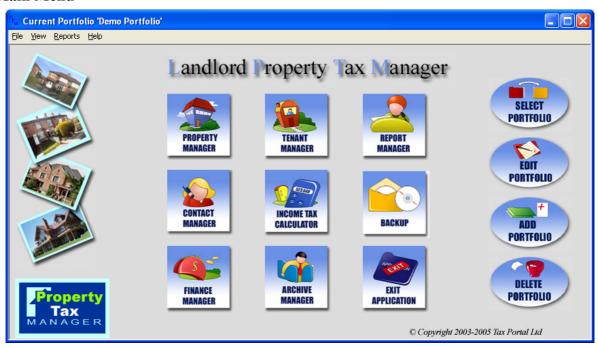

## Main Menu

PROPERTY MANAGER

Property Ma

Property Manager – Capture all your property details including all costs

**Property Details** – Capture your property details.

**Purchase Details** – Capture your property purchasing details including ownership details.