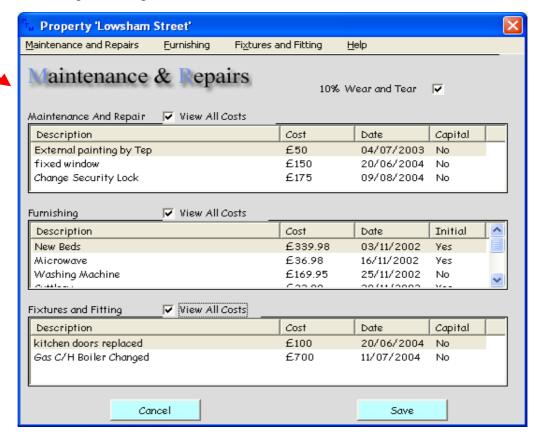

**Maintenance & Repair Costs** – Capture all maintenance, repair and furnishing costs in a simple and logical manner.

**Rents, Rates & Insurance** – Set-up your insurance policies and enter your standing orders / direct debit details in one simple step.