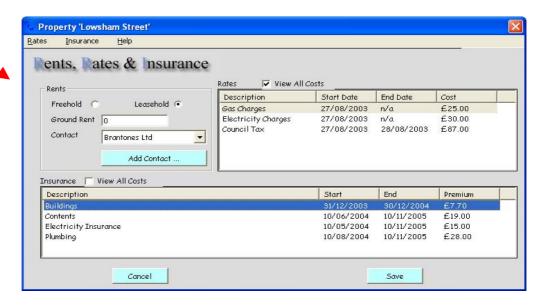

**Maintenance & Repair Costs** – Capture all maintenance, repair and furnishing costs in a simple and logical manner.

**Rents, Rates & Insurance** – Set-up your insurance policies and enter your standing orders / direct debit details in one simple step.