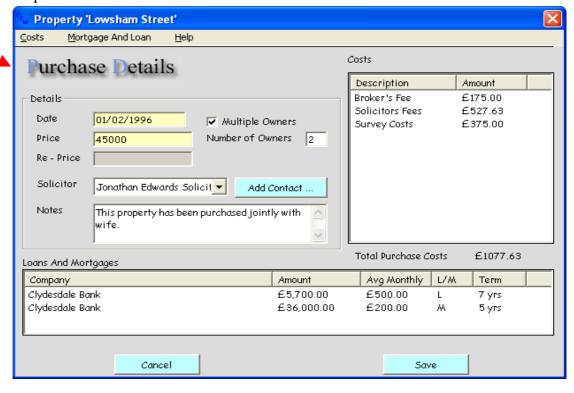

## Main Menu

PROPERTY MANAGER

Property Ma

Property Manager – Capture all your property details including all costs

**Property Details** – Capture your property details.

**Purchase Details** – Capture your property purchasing details including ownership details.